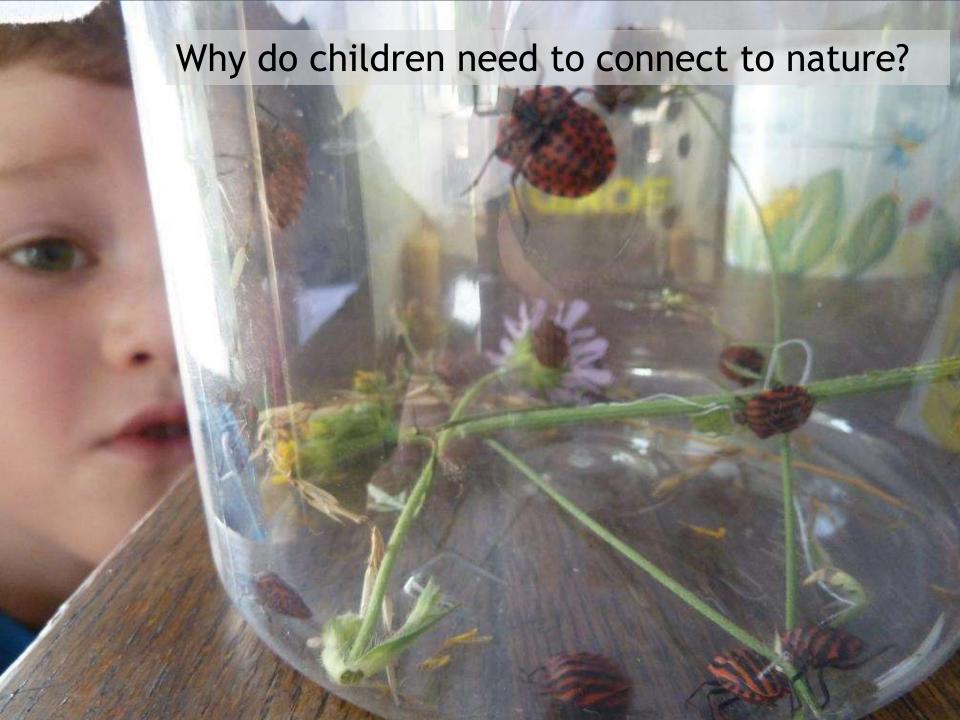

### THE NEXT GENERATION

#### Evidence has shown that:

 children who connect with and value nature

 are more likely to demonstrate proenvironmental behaviours.