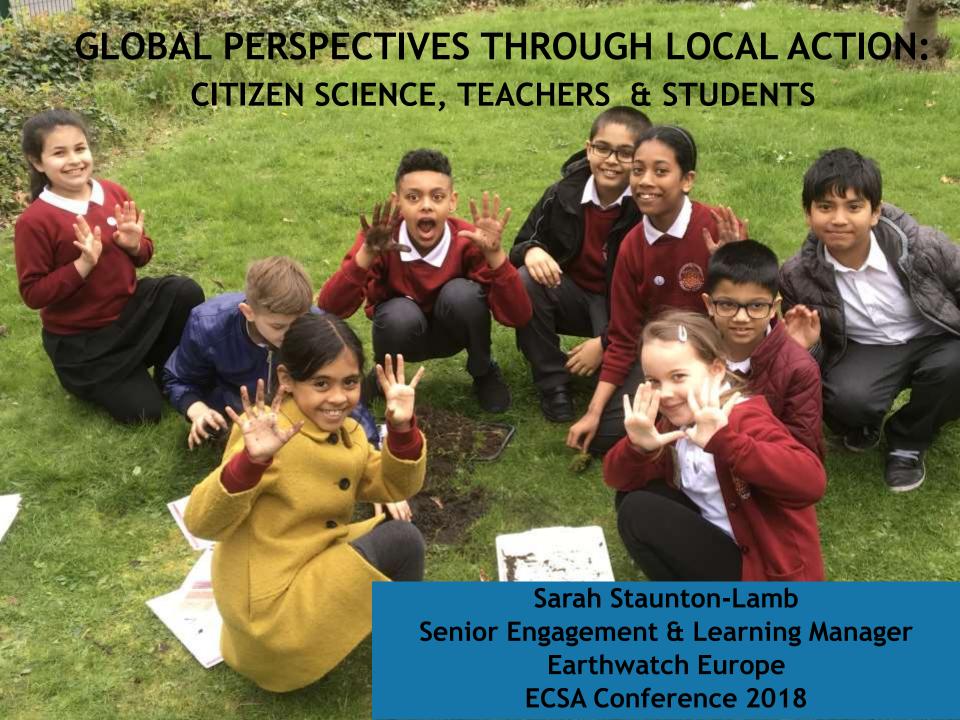

### THE NEXT GENERATION

#### Evidence has shown that:

 children who connect with and value nature

 are more likely to demonstrate proenvironmental behaviours.