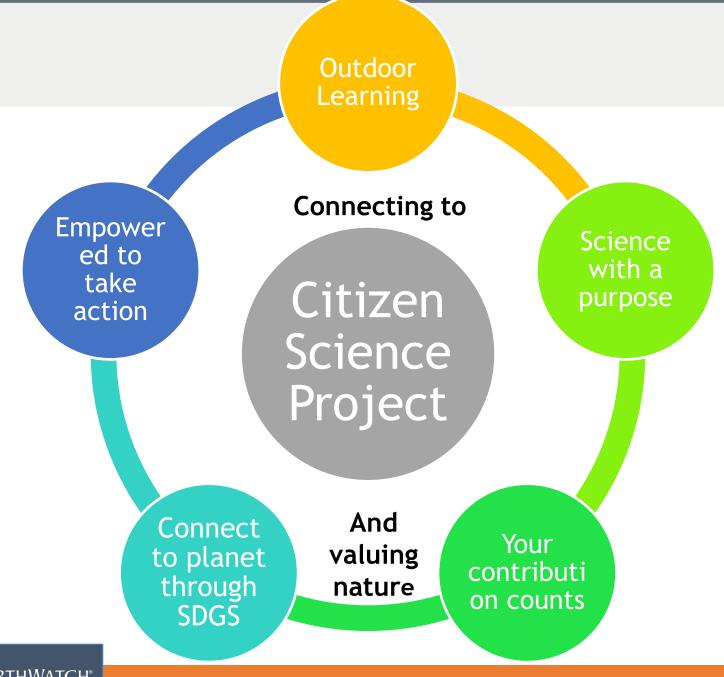

### MAKING CONNECTIONS

 For the goals to be met, everyone must do their part: governments, private sector, civil society & the general public.

 Key aspects to making this happen are individuals connecting to and valuing nature, and believing they have agency to make change happen.

#### Evidence has shown that:

 children who connect with and value nature

 are more likely to demonstrate proenvironmental behaviours.